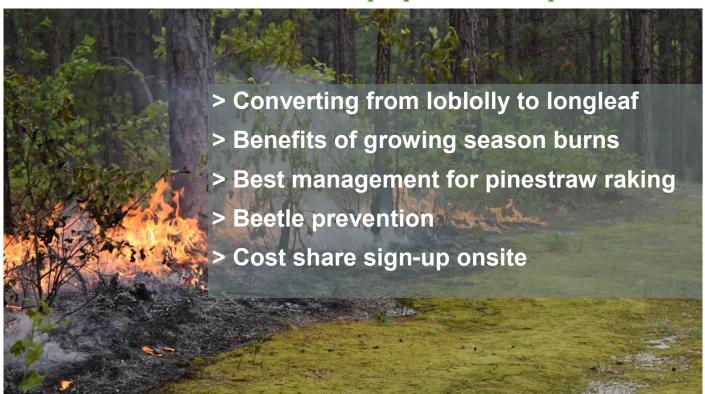

## Evening Learn & Burn Longleaf Pine Workshop

Thursday: May 31, 2018 5:30 pm - 8:00 pm (dinner included) Lighterwood Farm 535 Speight Rd, West End, NC 27376

Whether you are new or experienced in growing longleaf pine, there is more to learn and people that can help!